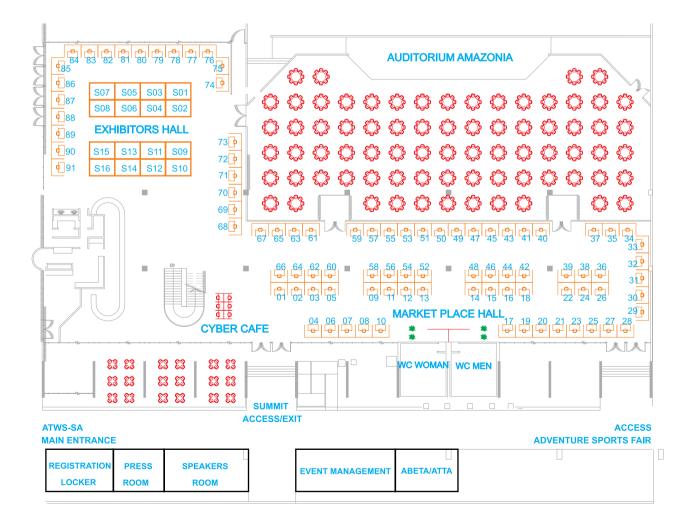

# Adventure Travel World Summit

# MEZZANINE

# **GROUND FLOOR**

#### **BUSINESS**

New this year! The ATWS - SA features "Marketplace" which will feature approximately 80 international ground operators and suppliers (South Americans) of Adventure and Nature Tourism presenting their products to national and international companies interested in buying and commercializing them (mostly Americans and Europeans). The tour operators will have a workstation (tabletop) inside the event during dedicated periods with all the infra structure needed to make negotiations easier. Between the two Marketplace areas (see the Event Map) in the lower level delegates may access ATTA and ABETA staff who can help interested delegates locate product and people of interest.

Adventure Central Cyber Café: leverage the ATWS - SA Summit Connections online community and networking tool throughout the Summit. Free wireless Internet access is available throughout the venue, along with six computer stations offered on the main floor of the conference center.

Message Center: also located near/at the Cyber Café, post messages for fellow delegates.

**Cocktails and Mixers:** informal meeting with defined subjects will also be offered – be sure to review this program and the television screens each day to learn more about which events will offer you the best chance to strengthen your relationships.

#### SUMMIT REGISTRATION BADGE COLOR CODING

- 1. Delegate BLACK ●
- 2. Supplier GREEN
- 3. Buyer DARK RED
- Staff (ABETA e ATTA) ORANGE
- 5. Speaker RED 🗧
- 6. Sponsor GREY
- 7. VIP BLUE
- 8. Press PURPLE