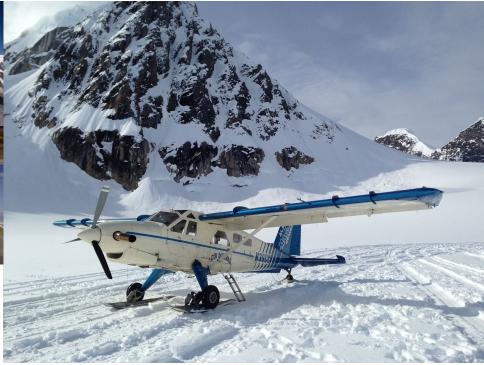

## Discover Denali Flightseeing

A glacier landing on Denali, now that's world class! As part of an amazing flight seeing trip over spectacular Denali National Park and the Alaska Range, your ski equipped, turbine powered aircraft will touchdown on one of Denali's pristine glaciers. You'll step outside the plane and into the ICE AGE! Everyday, client's tell his this is one of the highlights of their life. This is truly a "once in a lifetime adventure".