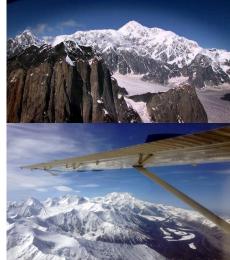

## Discover Denali Flightseeing

A glacier landing on Denali, now that's world class! As part of an amazing flight seeing trip over spectacular Denali National Park and the Alaska Range, your ski equipped, turbine powered aircraft will touchdown on one of Denali's pristine glaciers. You'll step outside the plane and into the ICE AGE! Everyday, client's tell his this is one of the highlights of their life. This is truly a "once in a lifetime adventure".