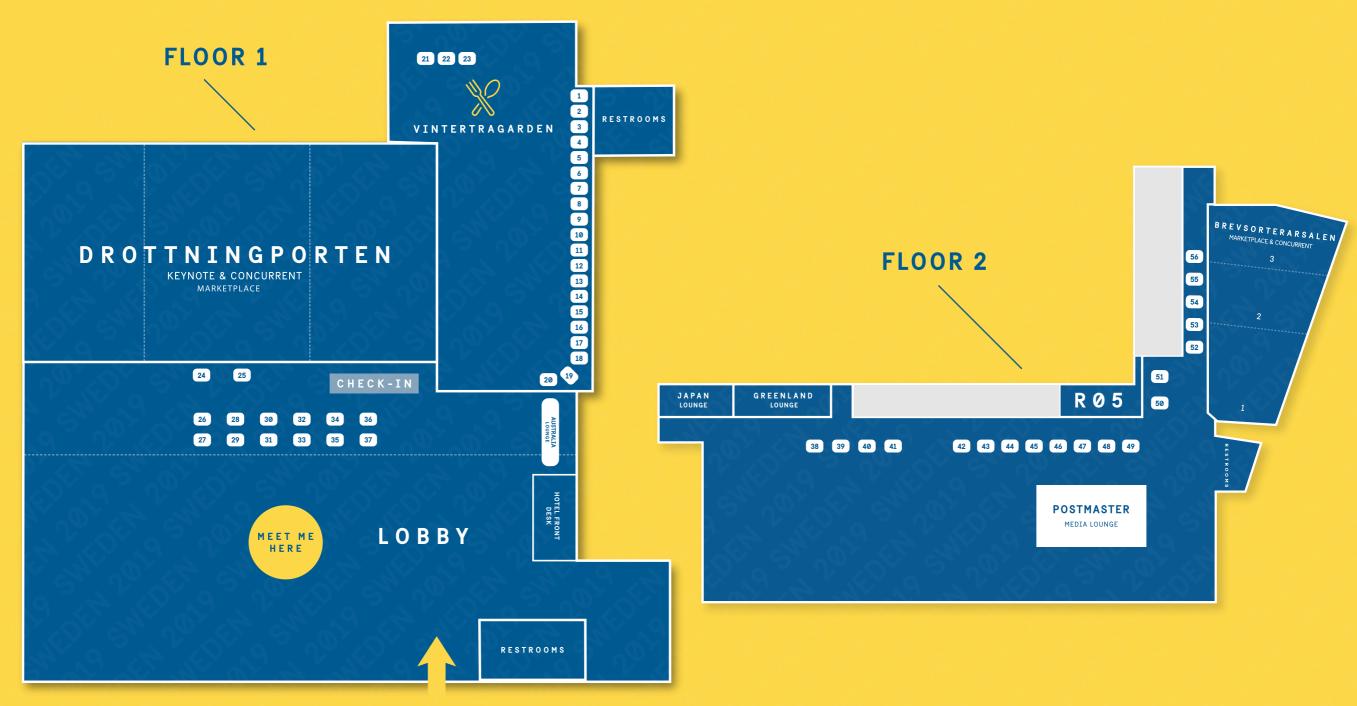

## ENTRANCE

| 1   | WORLD NOMADS               |
|-----|----------------------------|
| 2   | TRAVEL ALBERTA             |
| 2 3 | GRAYL                      |
| 4   | TRAVEL ALASKA              |
| 5   | FLYWIRE                    |
| 6 7 | PACSAFE                    |
| 7   | RIPCORD                    |
| 8   | PUERTO MADRYN              |
| 9   | MAGALLANES/PATAGONIA CHILE |
| 10  | GLOBAL RESCUE              |
| 11  | CROWDRIFF                  |
| 12  | SAGUENAY-LAC ST JEAN       |
| 13  | NORWAY                     |
| 14  | LIGHT MY FIRE              |
| 15  | SOUTH AFRICA TOURISM       |
| 16  | AIRBNB                     |
| 17  | COSTA RICA                 |
| 18  | NRS                        |

| 19 | TASMANIA                 |
|----|--------------------------|
| 20 | <b>WESTERN AUSTRALIA</b> |
| 21 | CATALONIA                |
| 22 | NORWEGIAN EYE            |
| 23 | ROYAL ROBBINS            |
| 24 | SWITZERLAND              |
| 25 | AUSTRALIA                |
| 26 | CHILE                    |
| 27 | JORDAN                   |
| 28 | PERU                     |
| 29 | JAPAN                    |
| 30 | BRAZIL                   |
| 31 | JAPAN                    |
| 32 | GREENLAND                |
| 33 | JAPAN                    |
| 34 | ISRAEL                   |
| 35 | TUSCANY                  |
| 36 | SWEDEN                   |

| ა/ | WEST SWEDEN                        |
|----|------------------------------------|
| 38 | MEET NETWORK                       |
| 39 | FAILTE IRELAND                     |
| 40 | GEORGIA                            |
| 41 | CRAGHOPPERS                        |
| 42 | SCOTLAND                           |
| 43 | ROTA VICENTINA                     |
| 44 | THULE                              |
| 45 | MHIKES                             |
| 46 | DEVOLD                             |
| 47 | FINLAND                            |
| 48 | ALFA FOOTWEAR                      |
| 49 | ITB BERLIN                         |
| 50 | ADVENTURE TRAVEL TRADE ASSOCIATION |
| 51 | ADVENTURE TRAVEL CONSERVATION FUND |
| 52 | ADVENTUREEDU                       |
|    | 0 4 6 70 70 70 67                  |
|    |                                    |

37 WEST SWEDEN